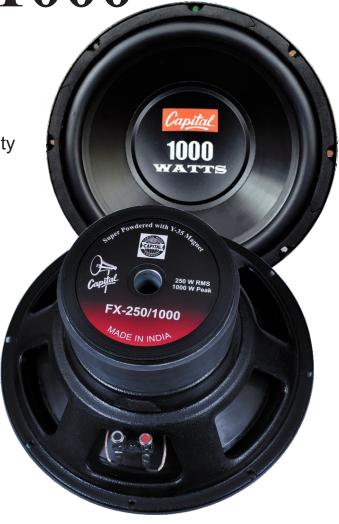

FX-250/1000

Capital Radio is the only company in India having total in-house facility to manufacture all metal components of a loudspeaker, giving it an edge over all manufacturers in price, quality and flexibility to make speakers to customers specifications.

## **SPECIFICATION**

| Power Rating  | 250W    |
|---------------|---------|
| Music Program | 1000W   |
| Resonance     | 52.6 Hz |
| Frq. Range    | 30-3KHz |
| VC Dia        | 2"      |